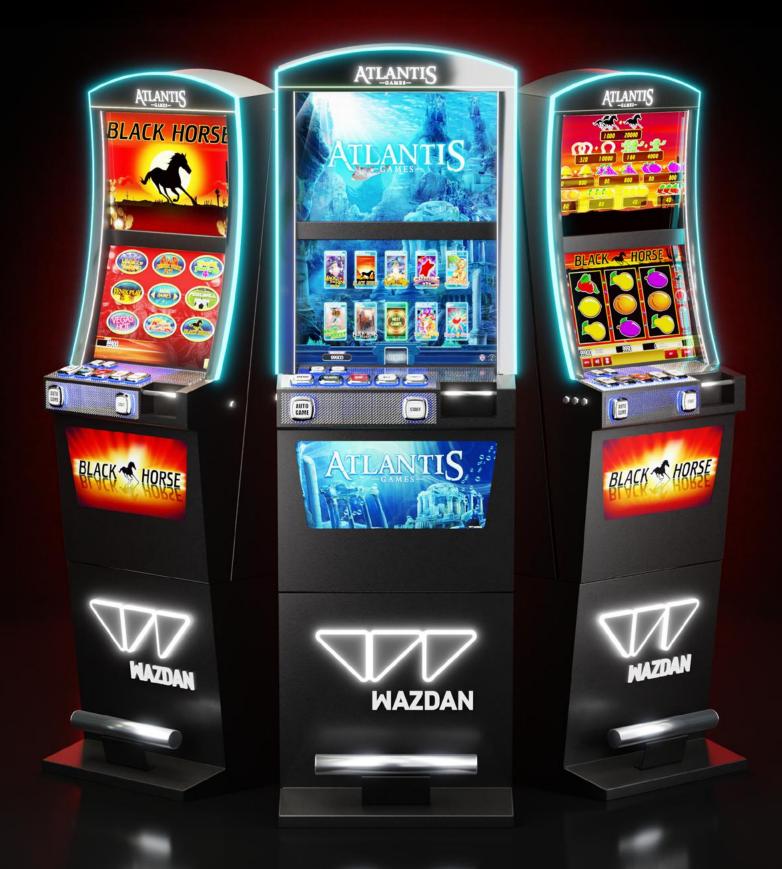

### **Atlantis Nova**

## A top-performing cabinet that is sure to rule your venue with a multi-game extravaganza

Housed in the Nova cabinet with two 22" high-resolution screens, Atlantis is a proven choice for venue operators. This classically designed cabinet combines perfect ergonomics with diverse content. Atlantis Nova is a multi-game entertainer, offering 41 games infused with rich graphics, thrilling themes, and engaging features that reward players with the ultimate gaming experience. With the unique CashBack feature, Atlantis Nova creates a truly electrifying experience on the gaming floor.

- 41 games
- CashBack feature
- note acceptor with stacker and cashbox
- metal double-screen housing
- 9 physical buttons (START button twice)
- 3 different access levels with keys (key-switches)
- access to the inside of the machine with a key-lock
- LED backlight around the screens
- □ dimensions:
  - height: 184 [cm]
  - width: 56 [cm]
  - depth: 39 [cm]
- weight: 75 [kg]
- power consumption: 140 [W]

### **Black Horse Nova**

# A stunning cabinet offering a huge game library of widely loved and recognized titles

This incredible cabinet offers an extensive library of 42 high-performing game titles, including classic and video slots, table games, video poker, roulette and speciality games, such as bingo and sic-bo. Black Horse Nova incorporates the latest technology for the enjoyment of the player and maximum security for the casino. Elegant cabinet design with ergonomic comfort features and two 22" high-definition screens will keep players engaged and coming back for more.

- 42 games
- **S** CashBack feature
- note acceptor with stacker and cashbox
- metal double-screen housing
- 22" screens (bottom touch screen)
- 9 physical buttons (START button twice)
- 3 different access levels with keys (key-switches)
- access to the inside of the machine with a key-lock
- LED backlight around the screens
- □ dimensions:
  - height: 184 [cm]
  - width: 56 [cm]
  - depth: 39 [cm]
- weight: 75 [kg]
- power consumption: 140 [W]