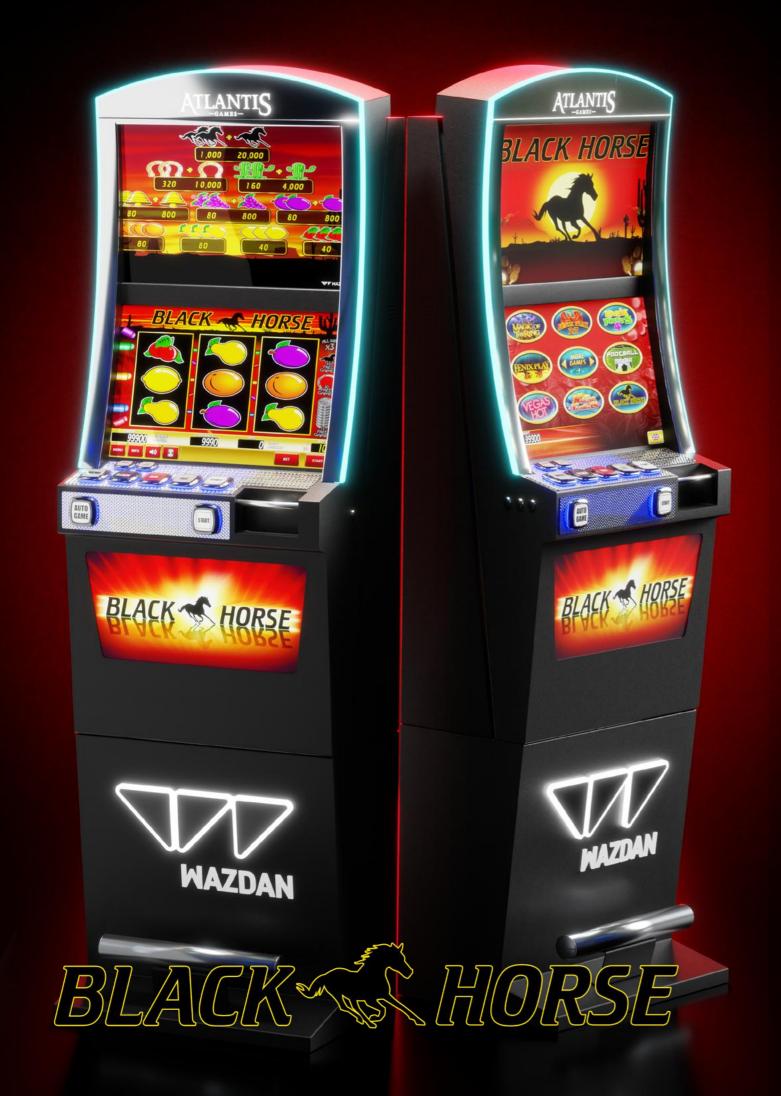

### **Black Horse Nova**

# A stunning cabinet offering a huge game library of widely loved and recognized titles

This incredible cabinet offers an extensive library of 42 high-performing game titles, including classic and video slots, table games, video poker, roulette and speciality games, such as bingo and sic-bo. Black Horse Nova incorporates the latest technology for the enjoyment of the player and maximum security for the casino. Elegant cabinet design with ergonomic comfort features and two 22" high-definition screens will keep players engaged and coming back for more.

- 42 games
- **S** CashBack feature
- note acceptor with stacker and cashbox
- metal double-screen housing
- 22" screens (bottom touch screen)
- 9 physical buttons (START button twice)
- 3 different access levels with keys (key-switches)
- access to the inside of the machine with a key-lock
- LED backlight around the screens
- □ dimensions:
  - height: 184 [cm]
  - width: 56 [cm]
  - depth: 39 [cm]
- weight: 75 [kg]
- power consumption: 140 [W]