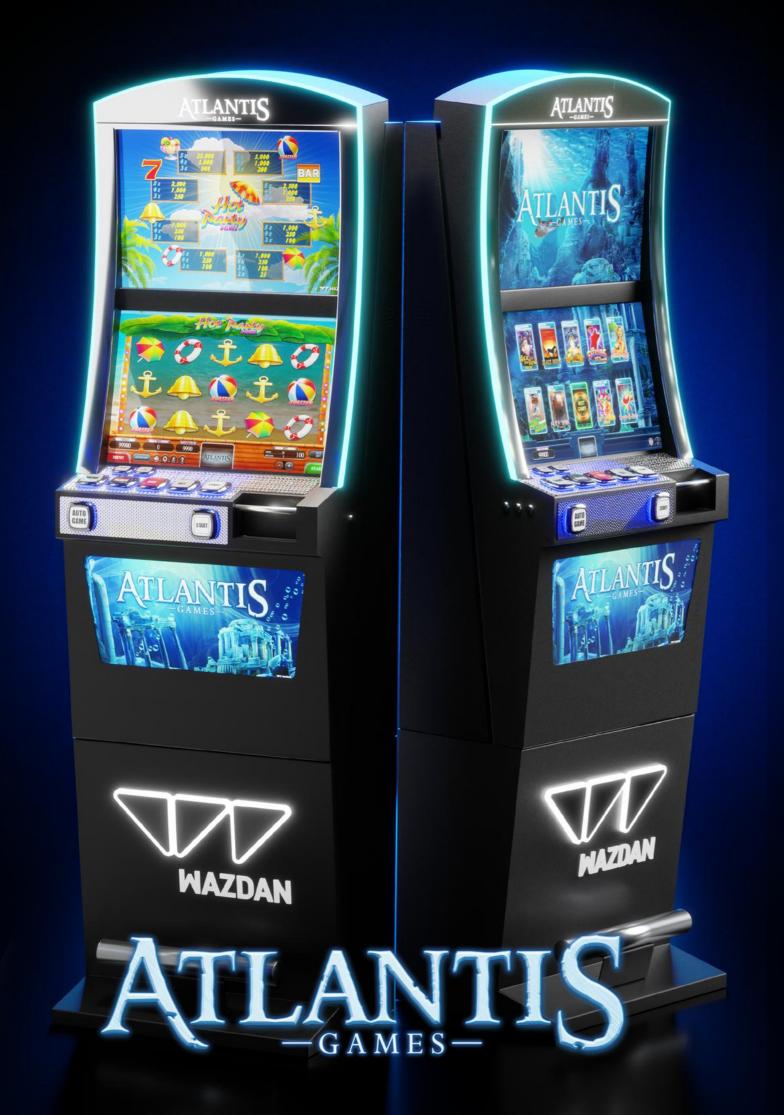

### **Atlantis Nova**

## A top-performing cabinet that is sure to rule your venue with a multi-game extravaganza

Housed in the Nova cabinet with two 22" high-resolution screens, Atlantis is a proven choice for venue operators. This classically designed cabinet combines perfect ergonomics with diverse content. Atlantis Nova is a multi-game entertainer, offering 41 games infused with rich graphics, thrilling themes, and engaging features that reward players with the ultimate gaming experience. With the unique CashBack feature, Atlantis Nova creates a truly electrifying experience on the gaming floor.

- 41 games
- CashBack feature
- note acceptor with stacker and cashbox
- metal double-screen housing
- 9 physical buttons (START button twice)
- 3 different access levels with keys (key-switches)
- access to the inside of the machine with a key-lock
- LED backlight around the screens
- □ dimensions:
  - height: 184 [cm]
  - width: 56 [cm]
  - depth: 39 [cm]
- weight: 75 [kg]
- power consumption: 140 [W]

### **Black Horse Nova**

# A stunning cabinet offering a huge game library of widely loved and recognized titles

This incredible cabinet offers an extensive library of 42 high-performing game titles, including classic and video slots, table games, video poker, roulette and speciality games, such as bingo and sic-bo. Black Horse Nova incorporates the latest technology for the enjoyment of the player and maximum security for the casino. Elegant cabinet design with ergonomic comfort features and two 22" high-definition screens will keep players engaged and coming back for more.

- 42 games
- **S** CashBack feature
- note acceptor with stacker and cashbox
- metal double-screen housing
- 22" screens (bottom touch screen)
- 9 physical buttons (START button twice)
- 3 different access levels with keys (key-switches)
- access to the inside of the machine with a key-lock
- LED backlight around the screens
- □ dimensions:
  - height: 184 [cm]
  - width: 56 [cm]
  - depth: 39 [cm]
- weight: 75 [kg]
- power consumption: 140 [W]