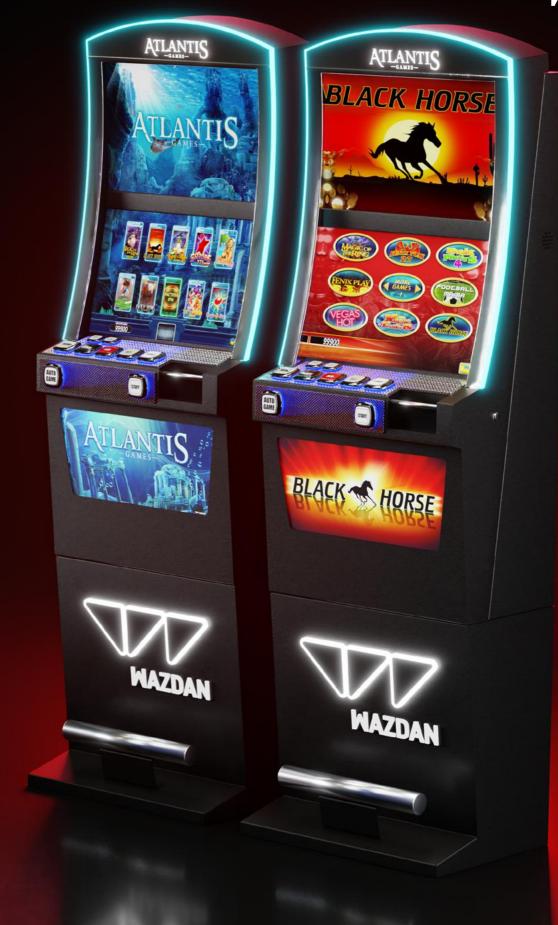

### **Atlantis Nova**

## A top-performing cabinet that is sure to rule your venue with a multi-game extravaganza

Housed in the Nova cabinet with two 22" high-resolution screens, Atlantis is a proven choice for venue operators. This classically designed cabinet combines perfect ergonomics with diverse content. Atlantis Nova is a multi-game entertainer, offering 41 games infused with rich graphics, thrilling themes, and engaging features that reward players with the ultimate gaming experience. With the unique CashBack feature, Atlantis Nova creates a truly electrifying experience on the gaming floor.

### **Black Horse Nova**

# A stunning cabinet offering a huge game library of widely loved and recognized titles

This incredible cabinet offers an extensive library of 42 high-performing game titles, including classic and video slots, table games, video poker, roulette and speciality games, such as bingo and sic-bo. Black Horse Nova incorporates the latest technology for the enjoyment of the player and maximum security for the casino. Elegant cabinet design with ergonomic comfort features and two 22" high-definition screens will keep players engaged and coming back for more.